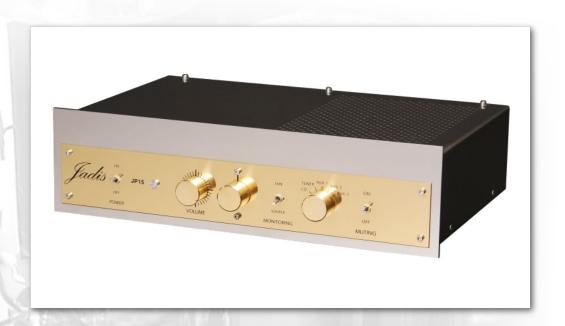

## Jadis JP15

## Description

The Jadis JP-15 stereo preamplifier makes a perfect and homogenous couple with the monoblock Jadis JA-15 amplifiers. On this model the plates are made of varnished and screen printed brass. Its design is in the pure Jadis' tradition. With a simple diagram this preamplifier will really breathe life into your music.